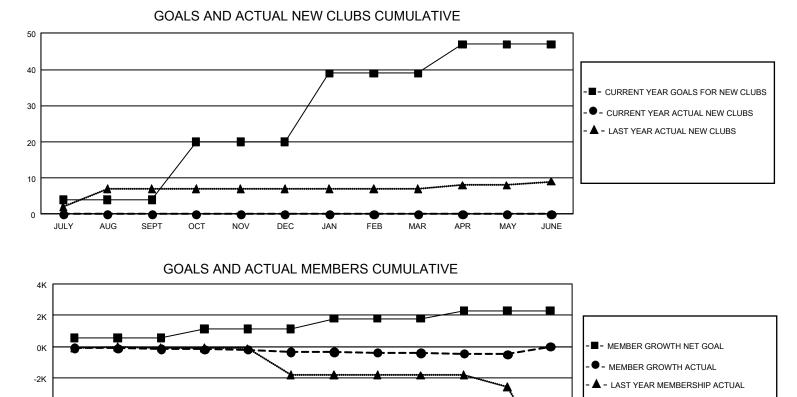

## GAT Constitutional Area 5 - China

REPORT DOES NOT INCLUDE CLUBS IN UNDISTRICTED AREAS.

| Clubs                 |               |           |               | Members               |                        |                         |                                                    |  |
|-----------------------|---------------|-----------|---------------|-----------------------|------------------------|-------------------------|----------------------------------------------------|--|
| RESULTS FOR 2019-2020 |               |           |               | RESULTS FOR 2019-2020 |                        |                         |                                                    |  |
| QUARTER               | NEW CLUB GOAL | NEW CLUBS | DROPPED CLUBS | QUARTER               | BER GROWTH NET<br>GOAL | MEMBER GROWTH<br>ACTUAL | DROPPED<br>MEMBERS ACTUAL<br>(including transfers) |  |
| JULY/AUG/SEPT         | 12            | 0         | 40            | JULY/AUG/SEPT         | 1,665                  | 430                     | 450                                                |  |
| OCT/NOV/DEC           | 48            | 0         | 1             | OCT/NOV/DEC           | 1,740                  | 225                     | 333                                                |  |
| JAN/FEB/MAR           | 57            | 0         | 0             | JAN/FEB/MAR           | 1,935                  | 128                     | 113                                                |  |
| APR/MAY/JUNE          | 24            | 0         | 1             | APR/MAY/JUNE          | 1,530                  | 181                     | 180                                                |  |